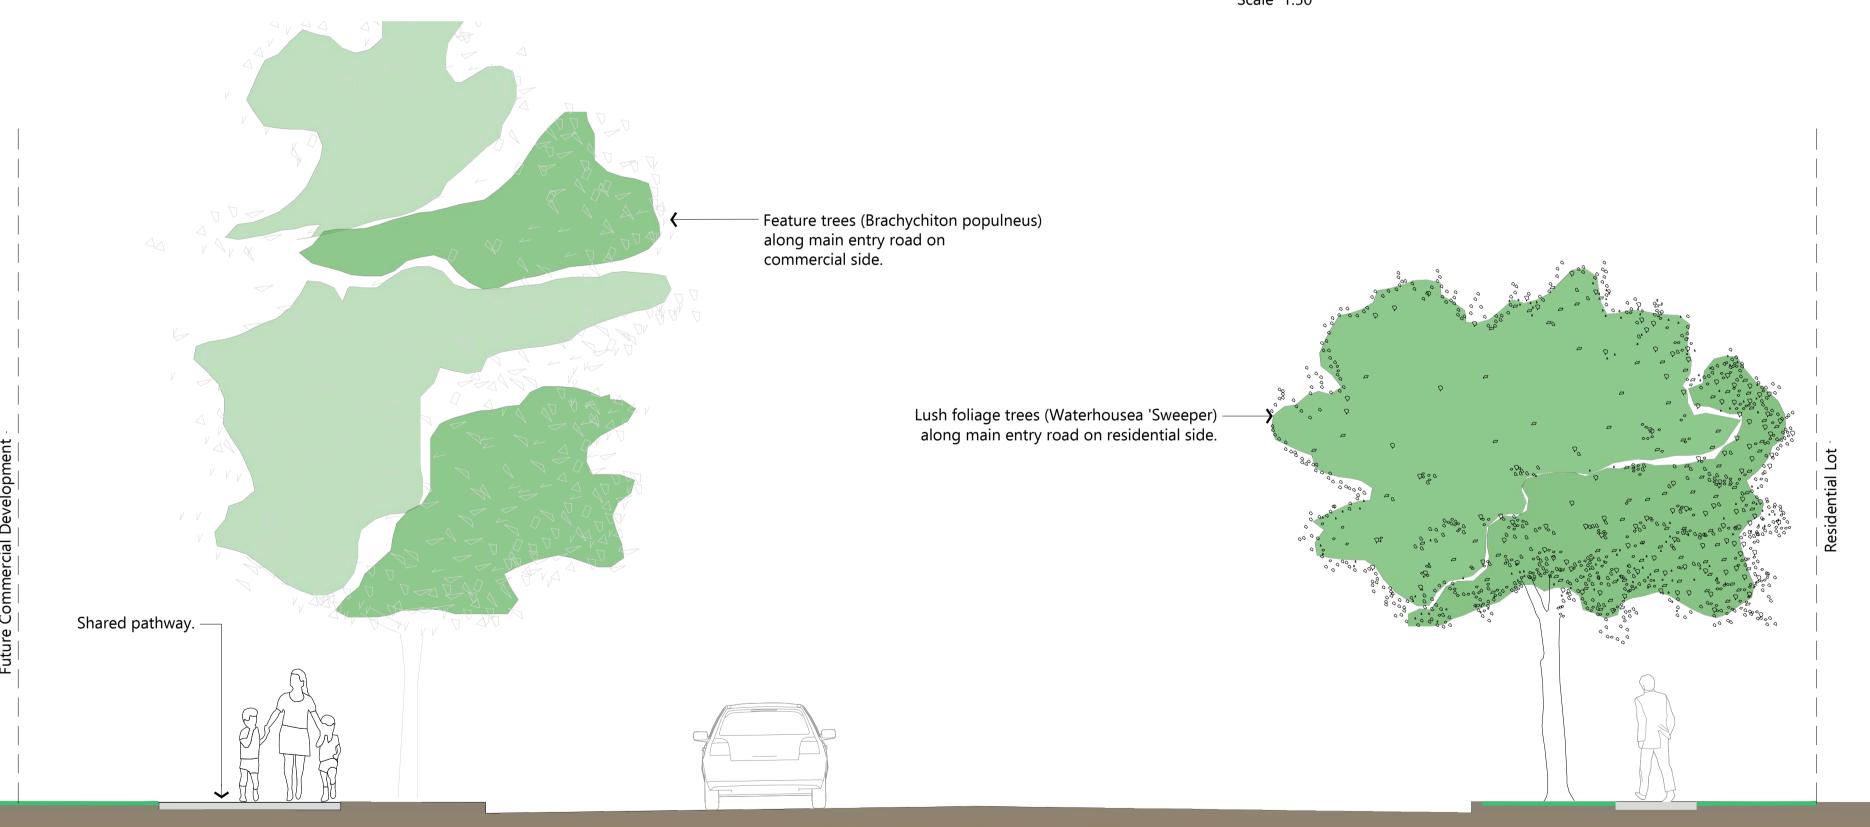

## Drainage Reserve

 Native grasses tolerant of periodic inundation to basins and surrounds. Locally occuring trees to reserve perimeters.

Main Street Planting The main street will provide an avenue setting with feature along the commercial lot side and smaller trees along the residential lot side to welcome residents and visitors to the community.

D

Perimeter Road Treatment (Road 12) Section

Entry Road Treatment (Fotheringham Road) Section

EMM Consulting Pty Ltd Level 3, 175 Scott Street, Newcastle NSW 2300 p: 02 4907 4800 e: info@emmconsulting.com.au emmconsulting.com.au