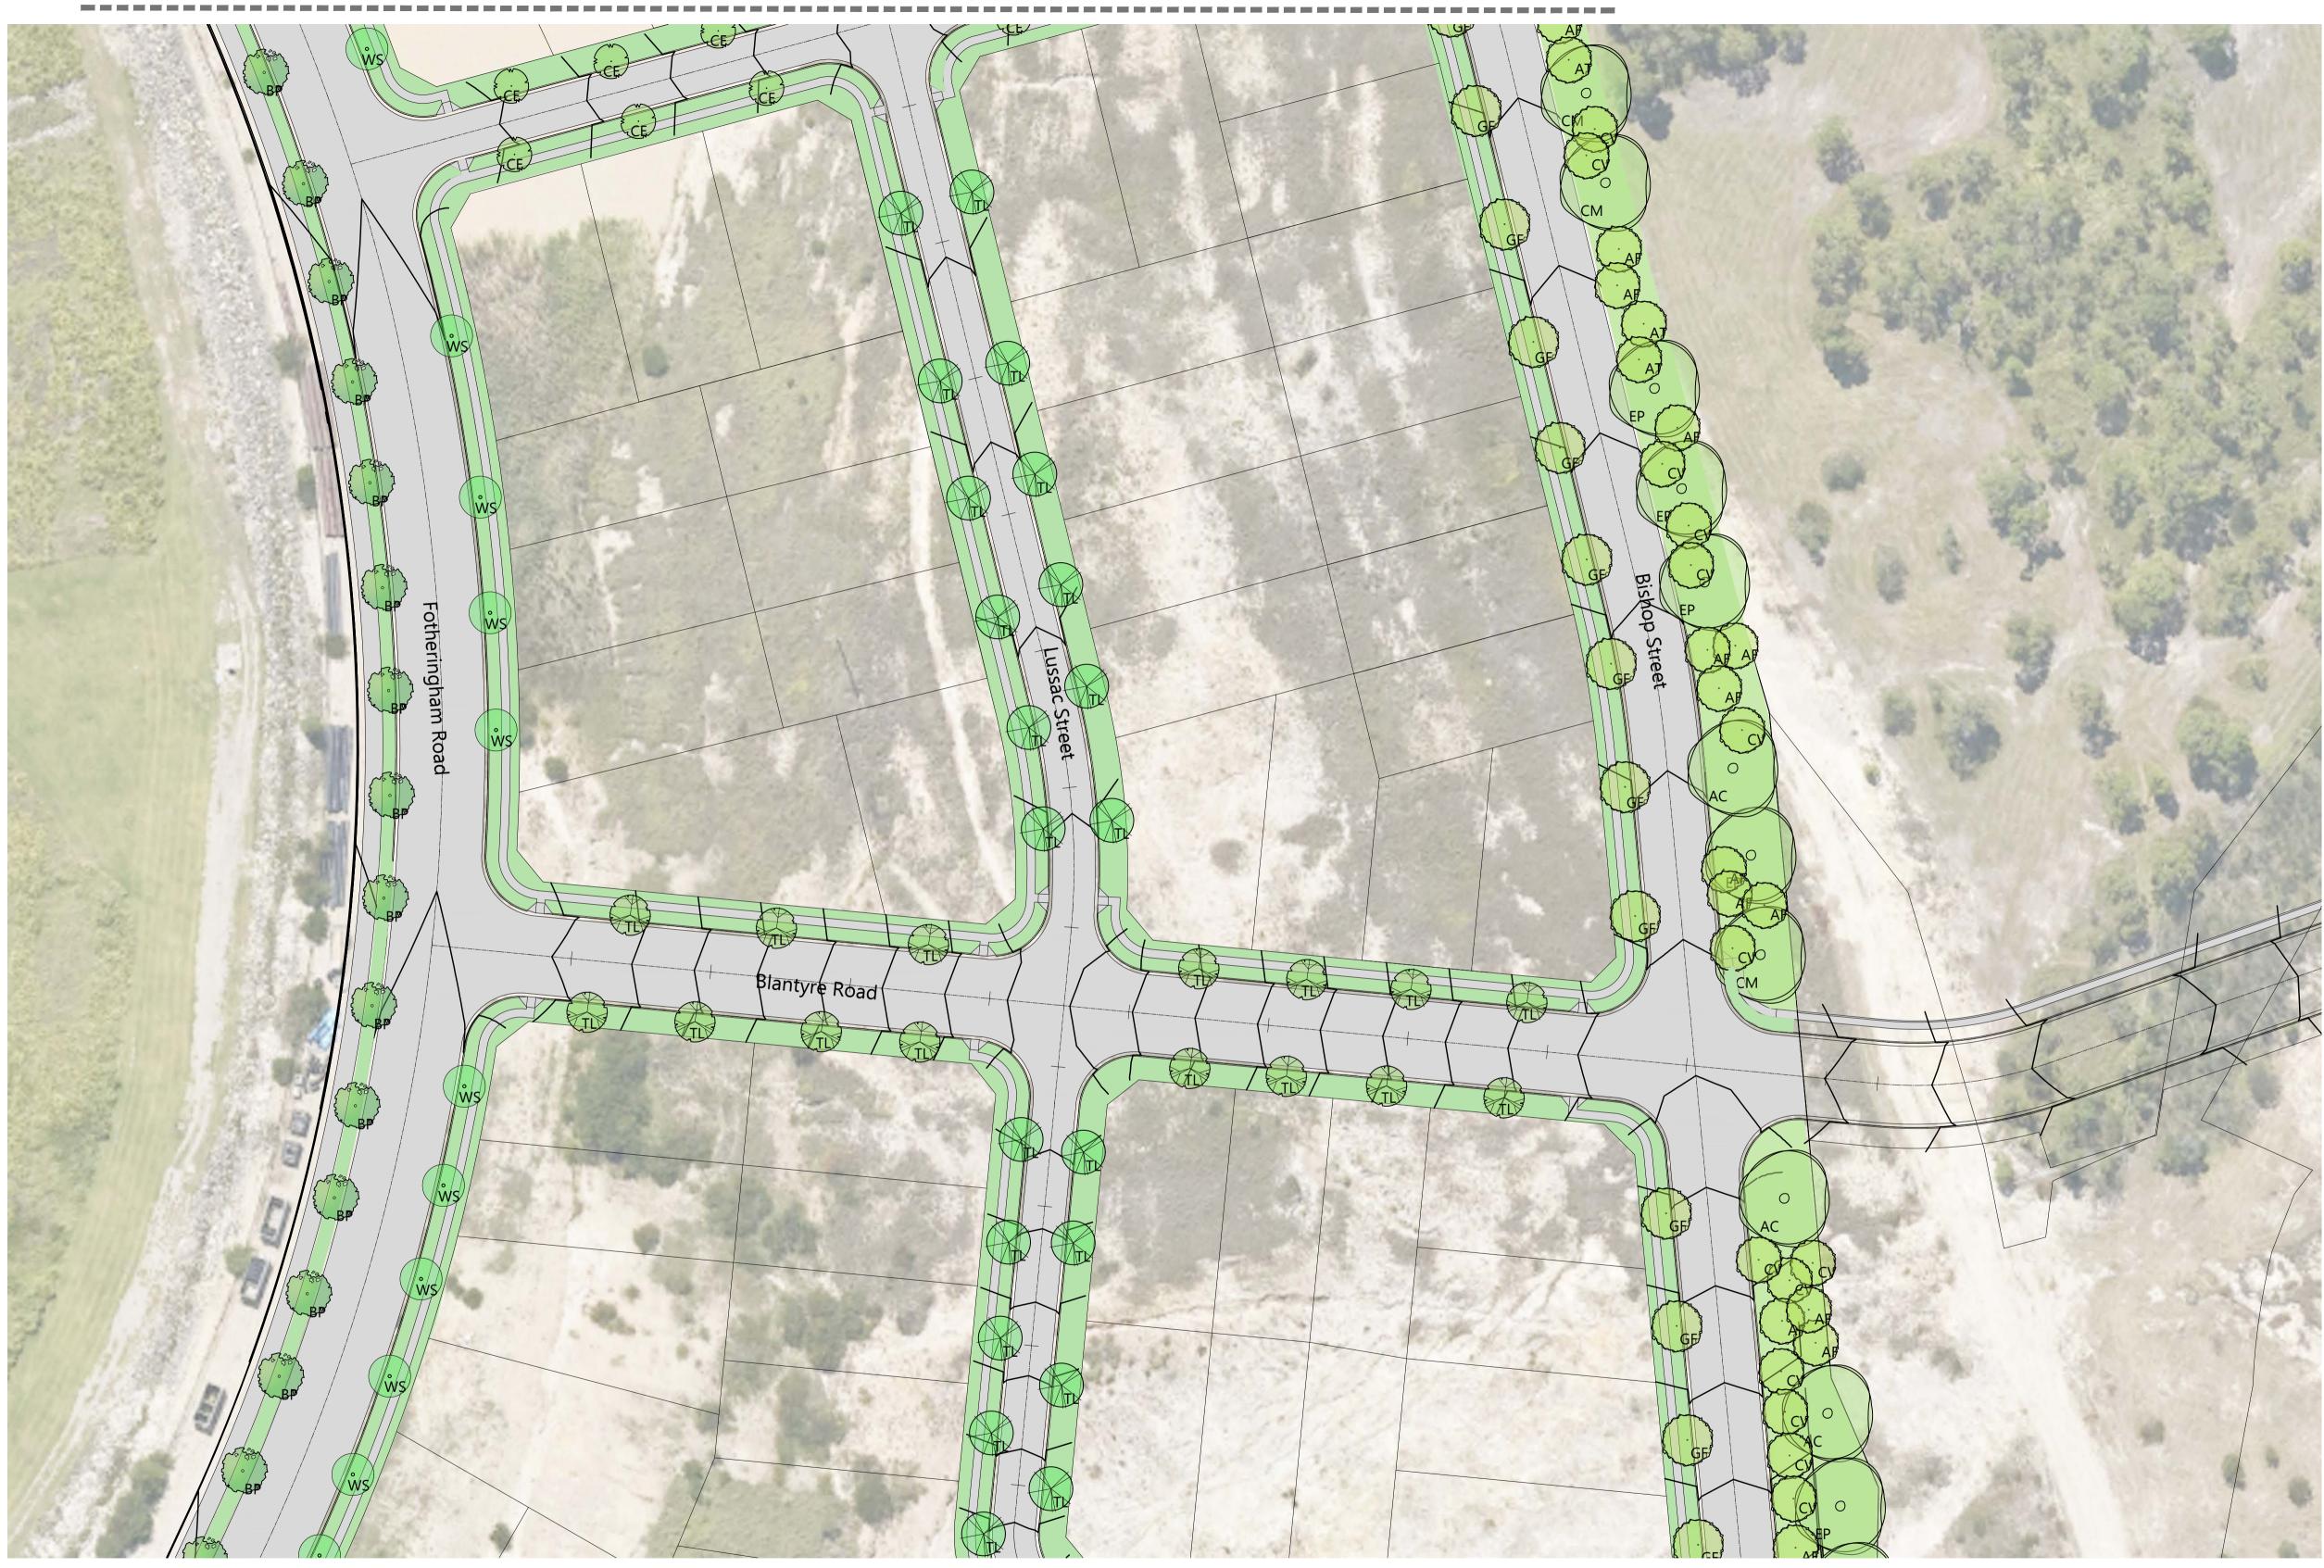

# **PLANTING LEGEND** Refer to Planting Schedule, Sheet L02

Proposed trees

Native Grasses and Groundcovers

Site: Main Road, Boolaroo Date: 04 October 2023 dscape Plan Job No: E220893 **Revision**: Sheet: L05 D