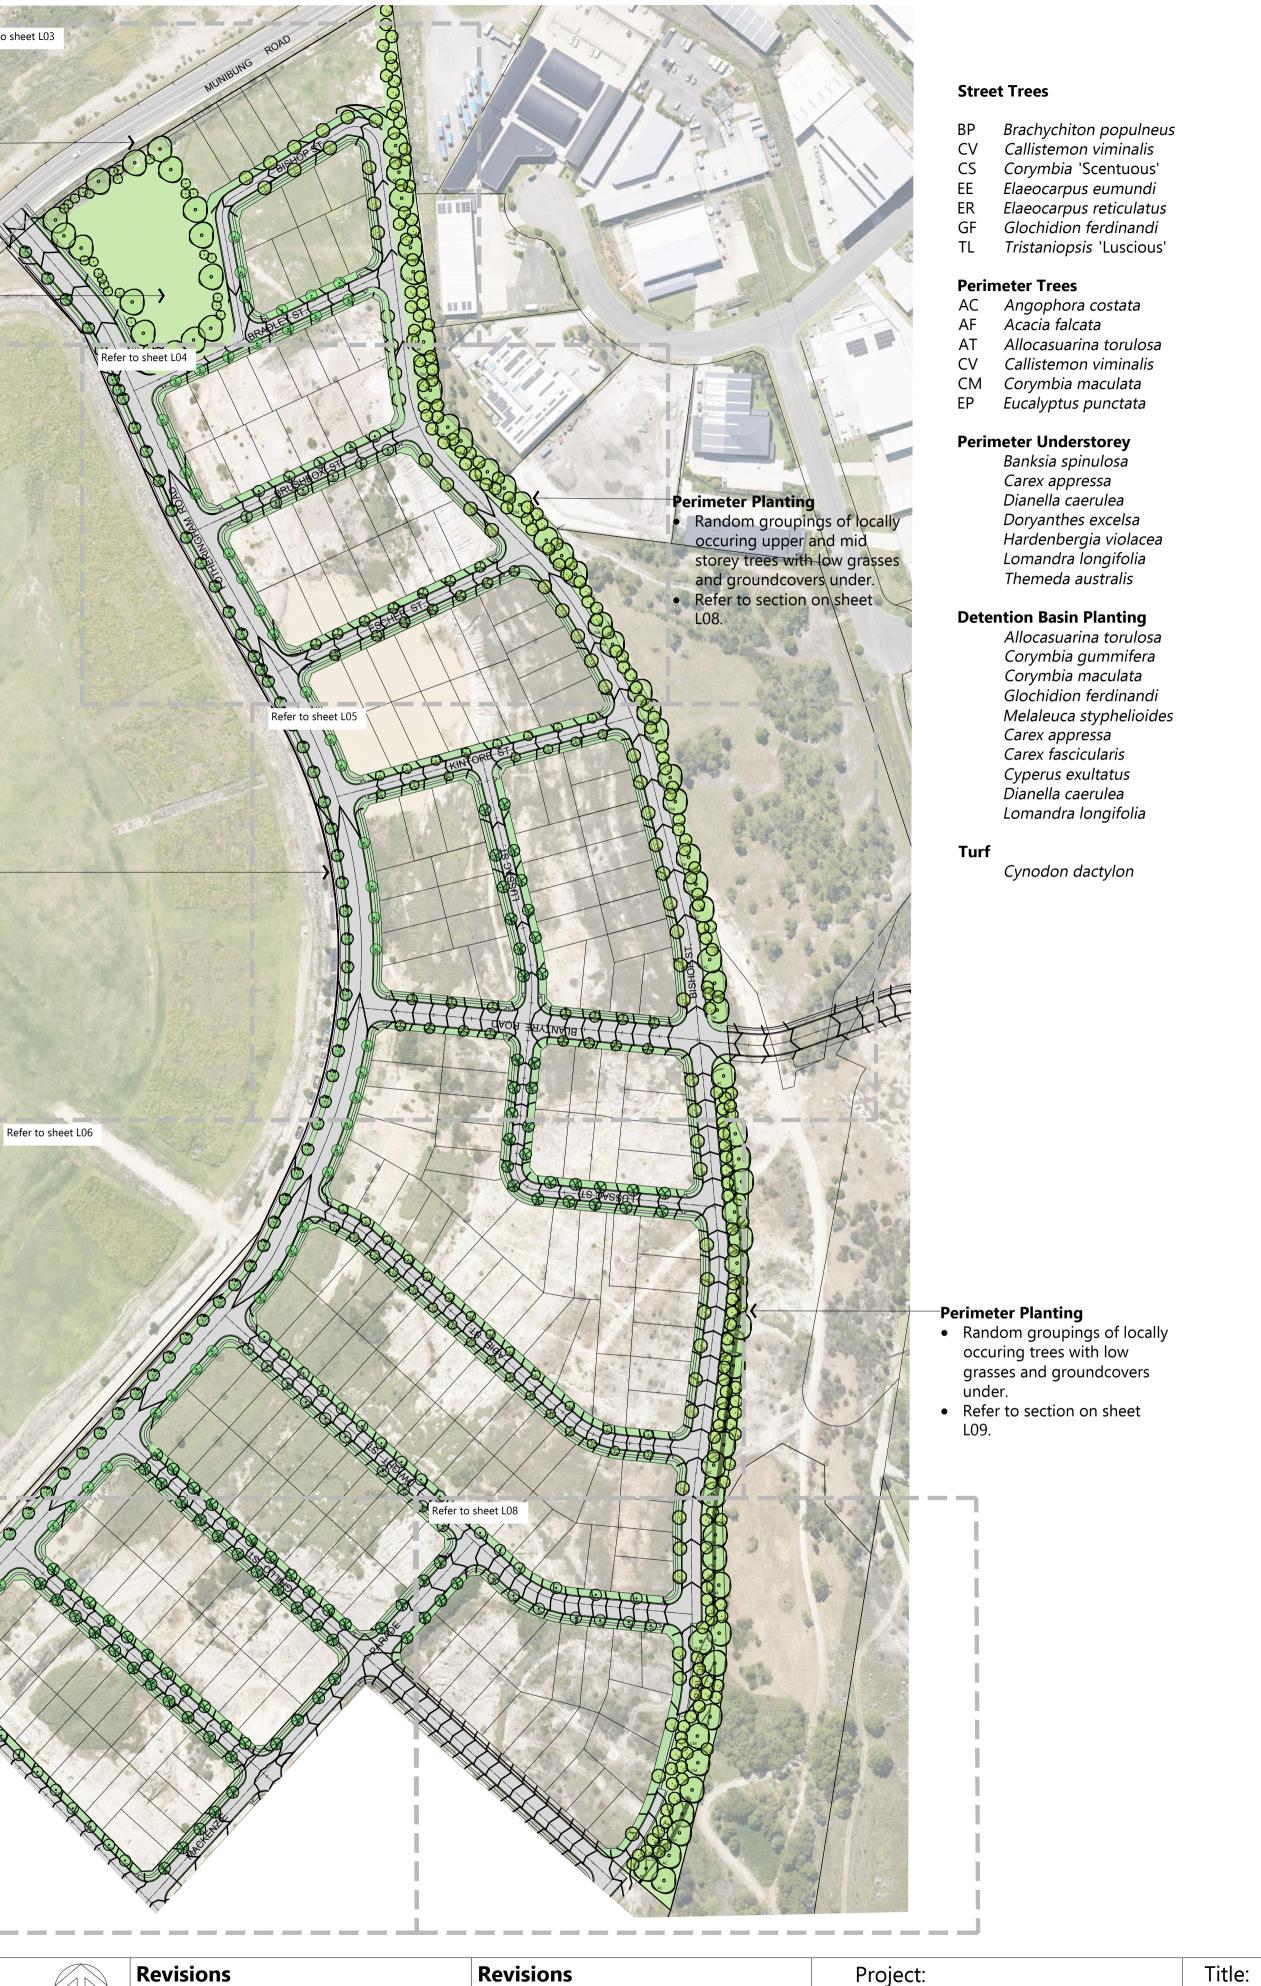

### **Munibung Road** • Existing street trees that

require removal for the construction of the proposed intersection to be replaced as required.

Refer to sheet L03

## Drainage Reserve

 Native grasses tolerant of periodic inundation to basins and surrounds. Locally occuring trees to reserve perimeters.

Main Street Planting The main street will provide an avenue setting with feature along the commercial lot side and smaller trees along the residential lot side to welcome residents and visitors to the community.

- Provides a sense of direction
- on main street; Provides vegetation
- screening along the commercial and residential interface to soften building
- edges Tree species to cater to imments of typic? requirements of typical urban environments with seasonal shade and low maintenance;
- Unobstructed views from building frontages to maintain passive surveillance within public realm.
  Refer to section on sheet

# **PLANTING LEGEND** Refer to Planting Schedule, Sheet L02

Proposed trees

Native Grasses and Groundcovers Turf - Couch

Matchline: see Sheet 03 for continuation

EMM Consulting Pty Ltd Level 3, 175 Scott Street, Newcastle NSW 2300 p: 02 4907 4800 e: info@emmconsulting.com.au emmconsulting.com.au