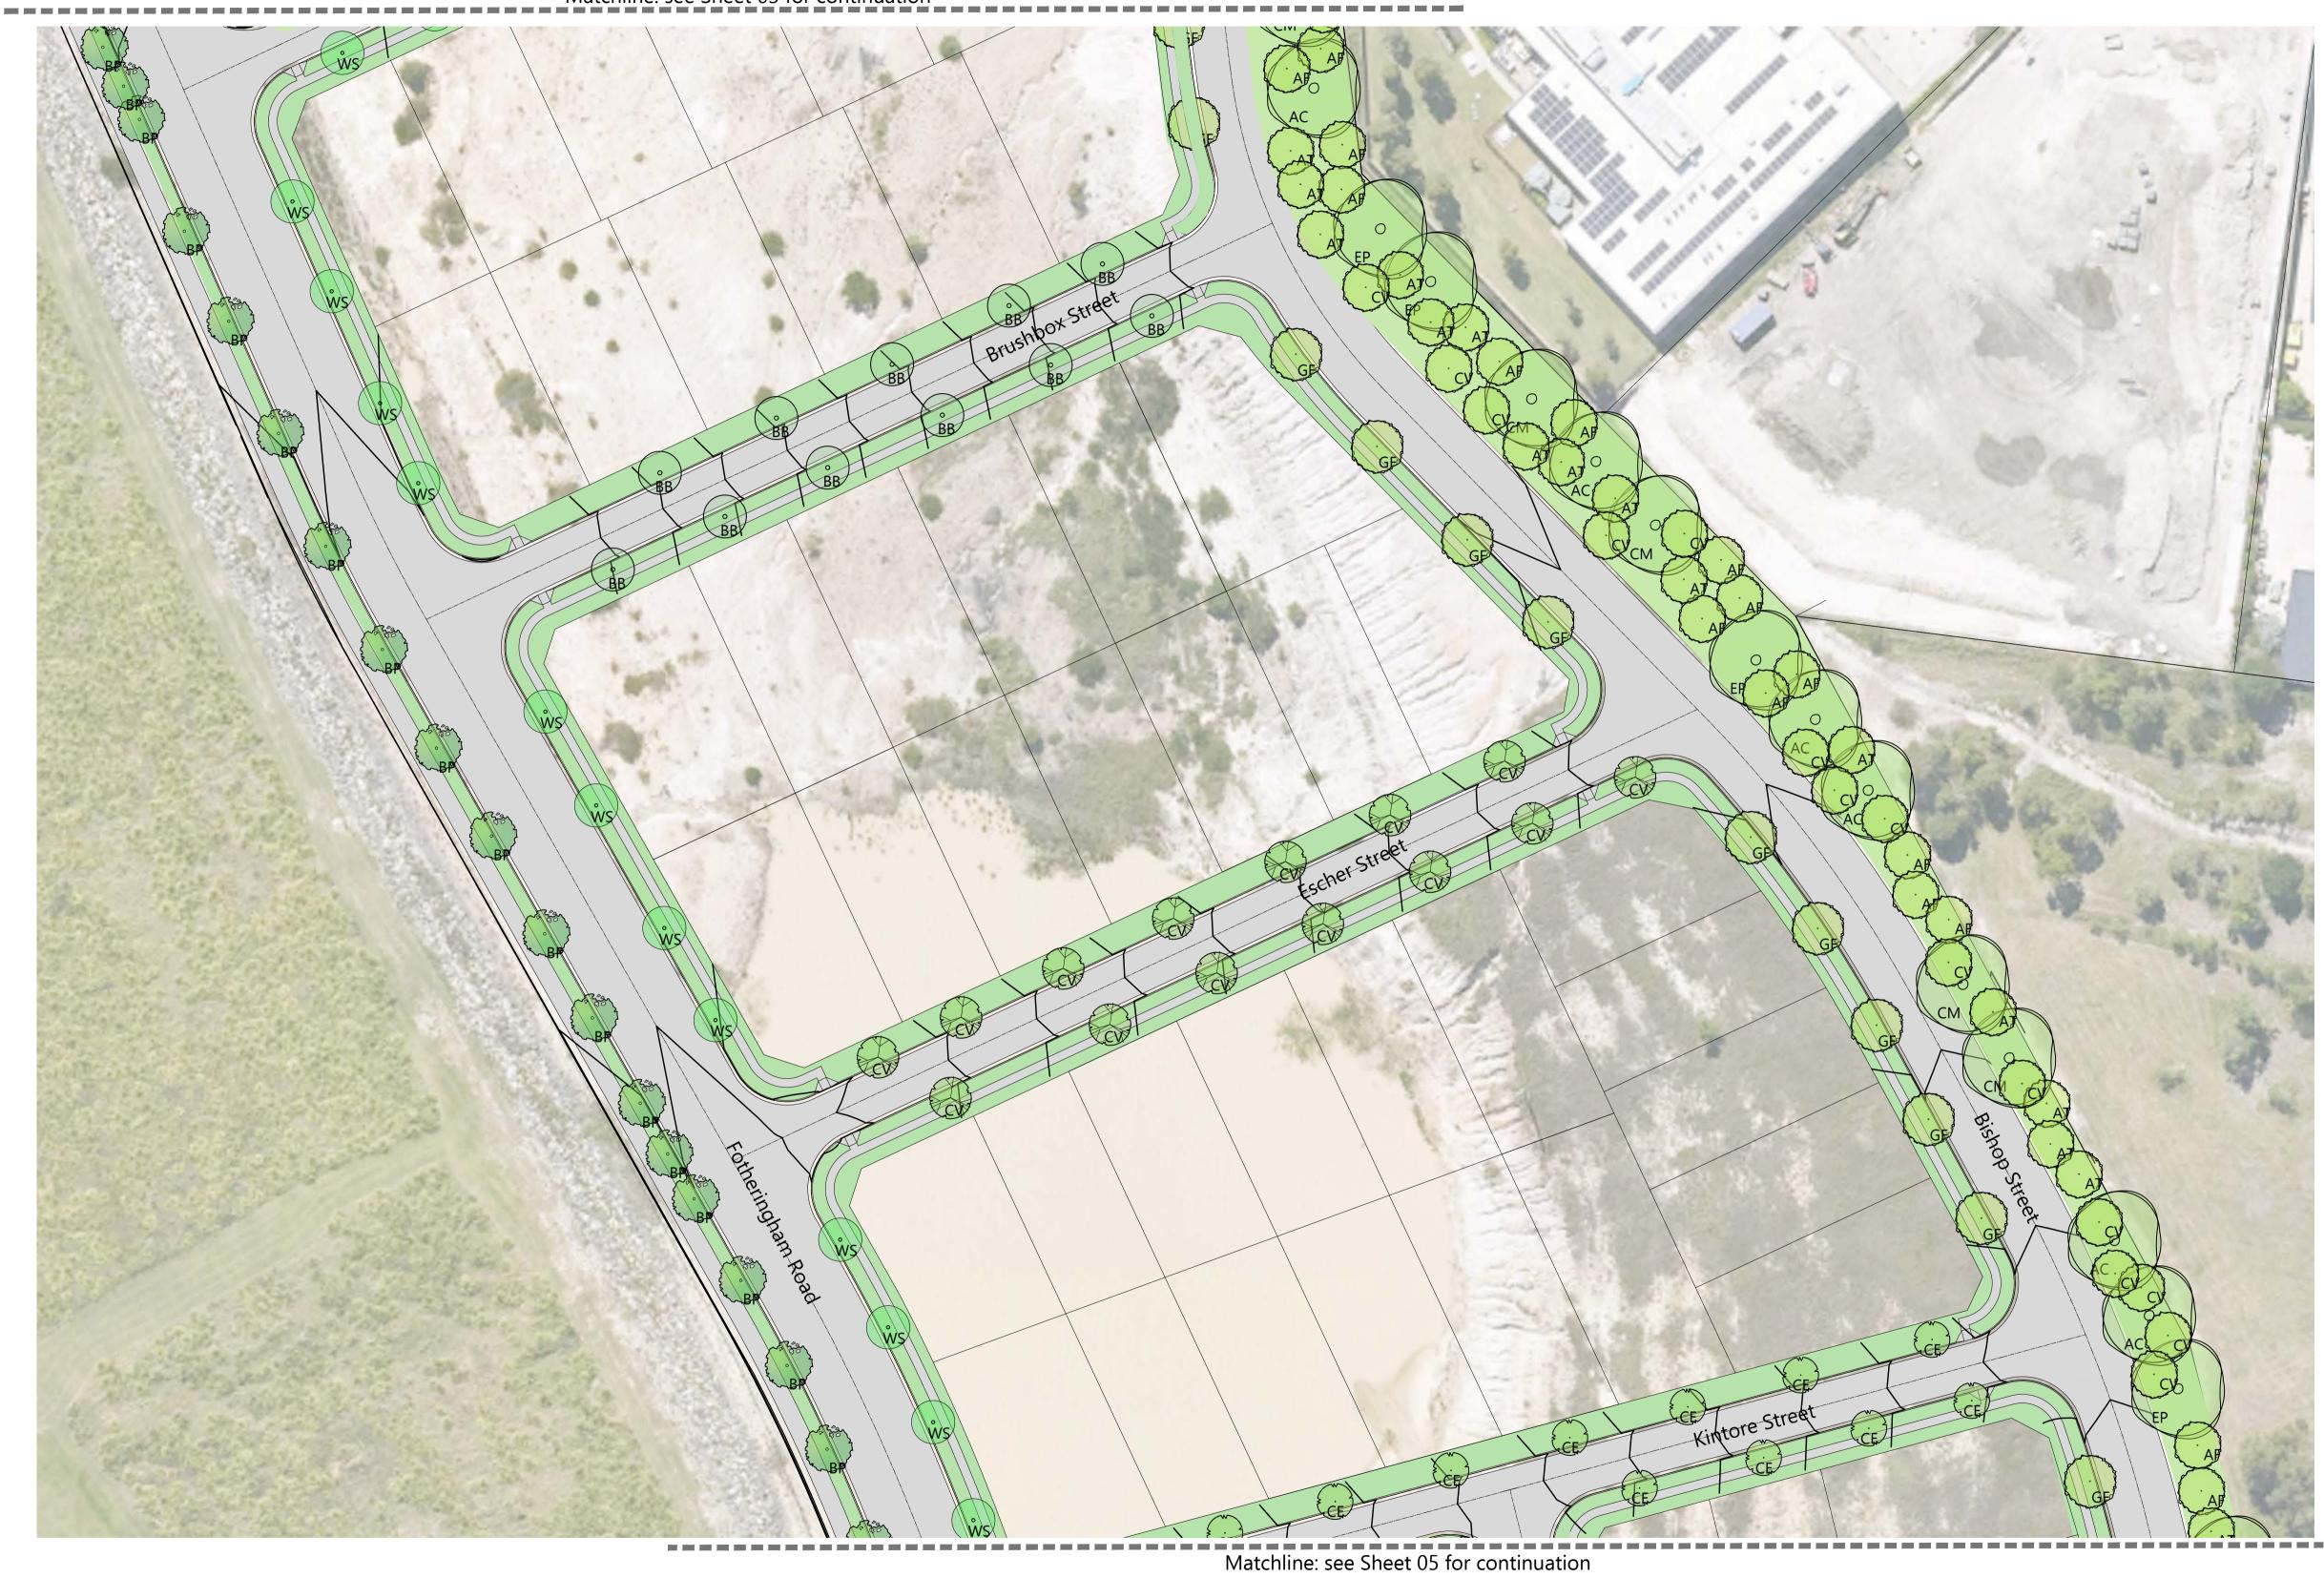

### **Munibung Road** • Existing street trees that

require removal for the construction of the proposed intersection to be replaced as required.

Refer to sheet L03

## Drainage Reserve

 Native grasses tolerant of periodic inundation to basins and surrounds. Locally occuring trees to reserve perimeters.

Main Street Planting The main street will provide an avenue setting with feature along the commercial lot side and smaller trees along the residential lot side to welcome residents and visitors to the community.

- Provides a sense of direction
- on main street; Provides vegetation
- screening along the commercial and residential interface to soften building
- edges Tree species to cater to imments of typic? requirements of typical urban environments with seasonal shade and low maintenance;
- Unobstructed views from building frontages to maintain passive surveillance within public realm.
  Refer to section on sheet