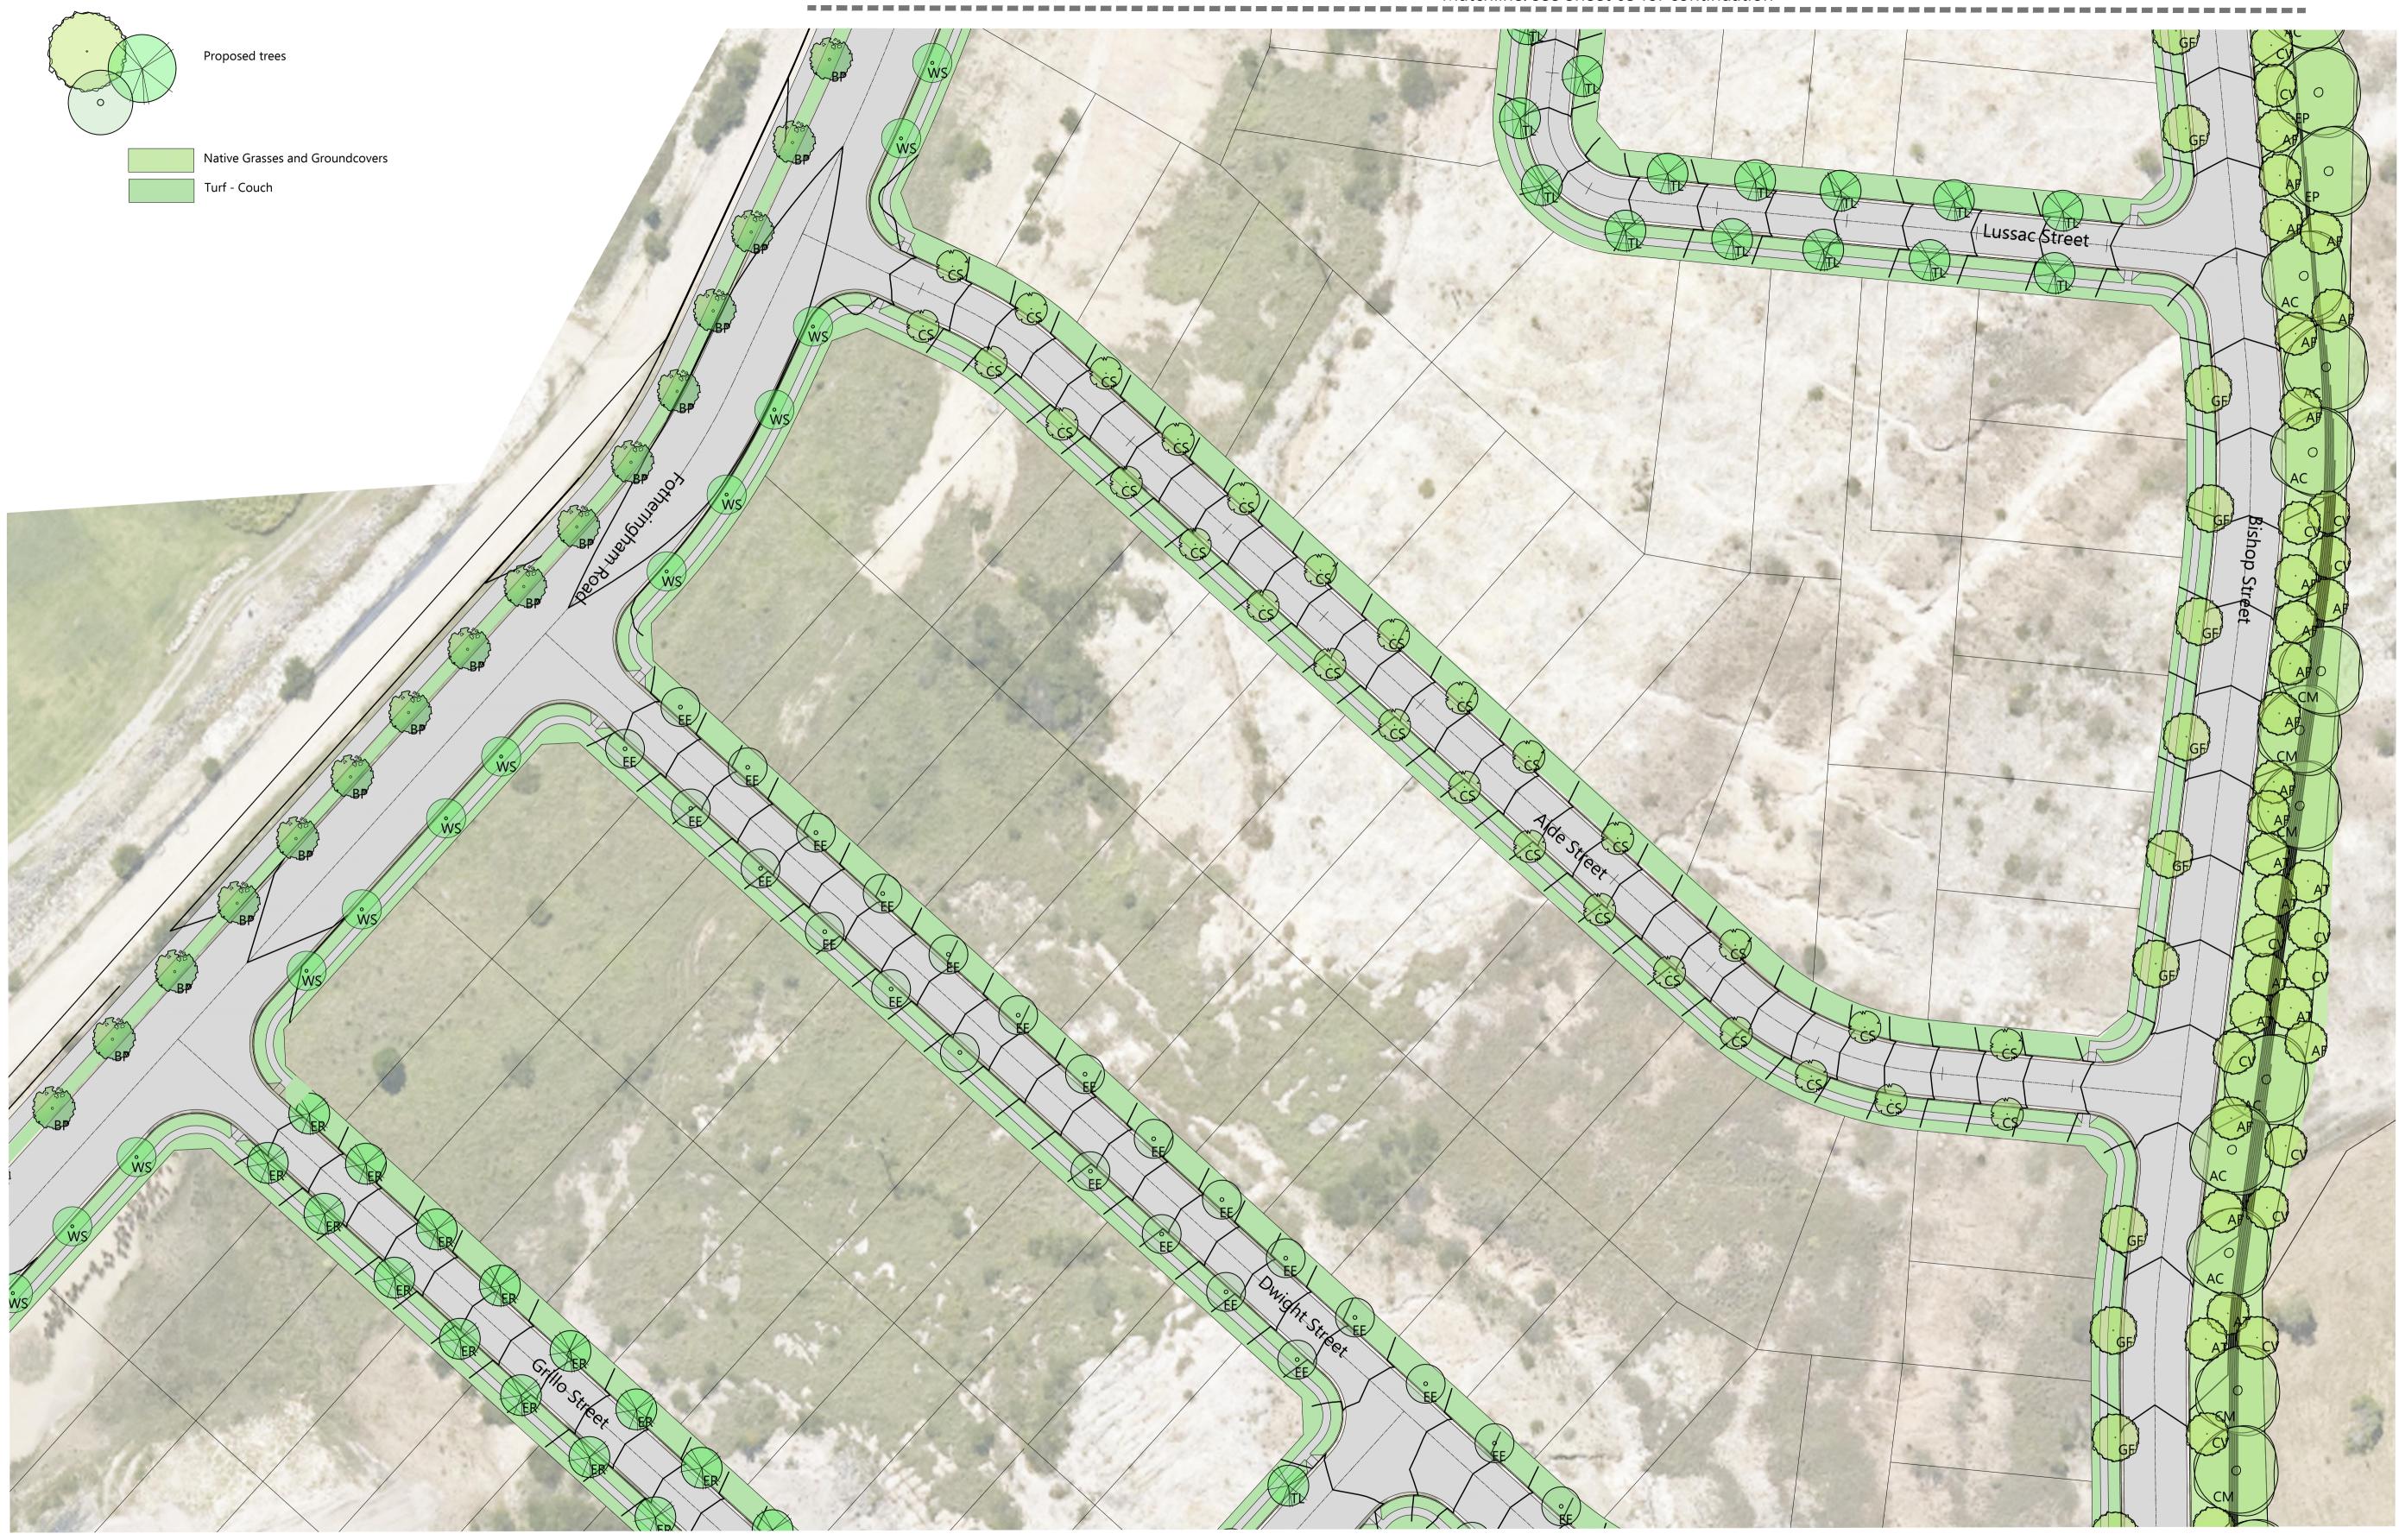

## Proposed Development

The proposed development involves subdivision of the site to create 247 residential lots . Due to the slopes on the site, the subdivision design is based on a terraced development concept to create an urban fabric that complements the sloping terrain. The site will be graded to create terraced residential lots. Retaining walls will be constructed to retain the re-graded land form at regular intervals.

### **Munibung Road** • Existing street trees that

require removal for the construction of the proposed intersection to be replaced as required.

Refer to sheet L03

## Drainage Reserve

 Native grasses tolerant of periodic inundation to basins and surrounds. Locally occuring trees to reserve perimeters.

Main Street Planting The main street will provide an avenue setting with feature along the commercial lot side and smaller trees along the residential lot side to welcome residents and visitors to the community.

- Provides a sense of direction
- on main street; Provides vegetation
- screening along the commercial and residential interface to soften building
- edges Tree species to cater to imments of typic? requirements of typical urban environments with seasonal shade and low maintenance;
- Unobstructed views from building frontages to maintain passive surveillance within public realm.
  Refer to section on sheet

# **PLANTING LEGEND** Refer to Planting Schedule, Sheet L02

Proposed trees

Native Grasses and Groundcovers Turf - Couch

Matchline: see Sheet 03 for continuation

EMM Consulting Pty Ltd Level 3, 175 Scott Street, Newcastle NSW 2300 p: 02 4907 4800 e: info@emmconsulting.com.au emmconsulting.com.au