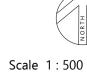

### **Munibung Road** • Existing street trees that

require removal for the construction of the proposed intersection to be replaced as required.

Refer to sheet L03

## Drainage Reserve

 Native grasses tolerant of periodic inundation to basins and surrounds. Locally occuring trees to reserve perimeters.

Main Street Planting The main street will provide an avenue setting with feature along the commercial lot side and smaller trees along the residential lot side to welcome residents and visitors to the community.

- Provides a sense of direction
- on main street; Provides vegetation
- screening along the commercial and residential interface to soften building
- edges Tree species to cater to imments of typic? requirements of typical urban environments with seasonal shade and low maintenance;
- Unobstructed views from building frontages to maintain passive surveillance within public realm.
  Refer to section on sheet