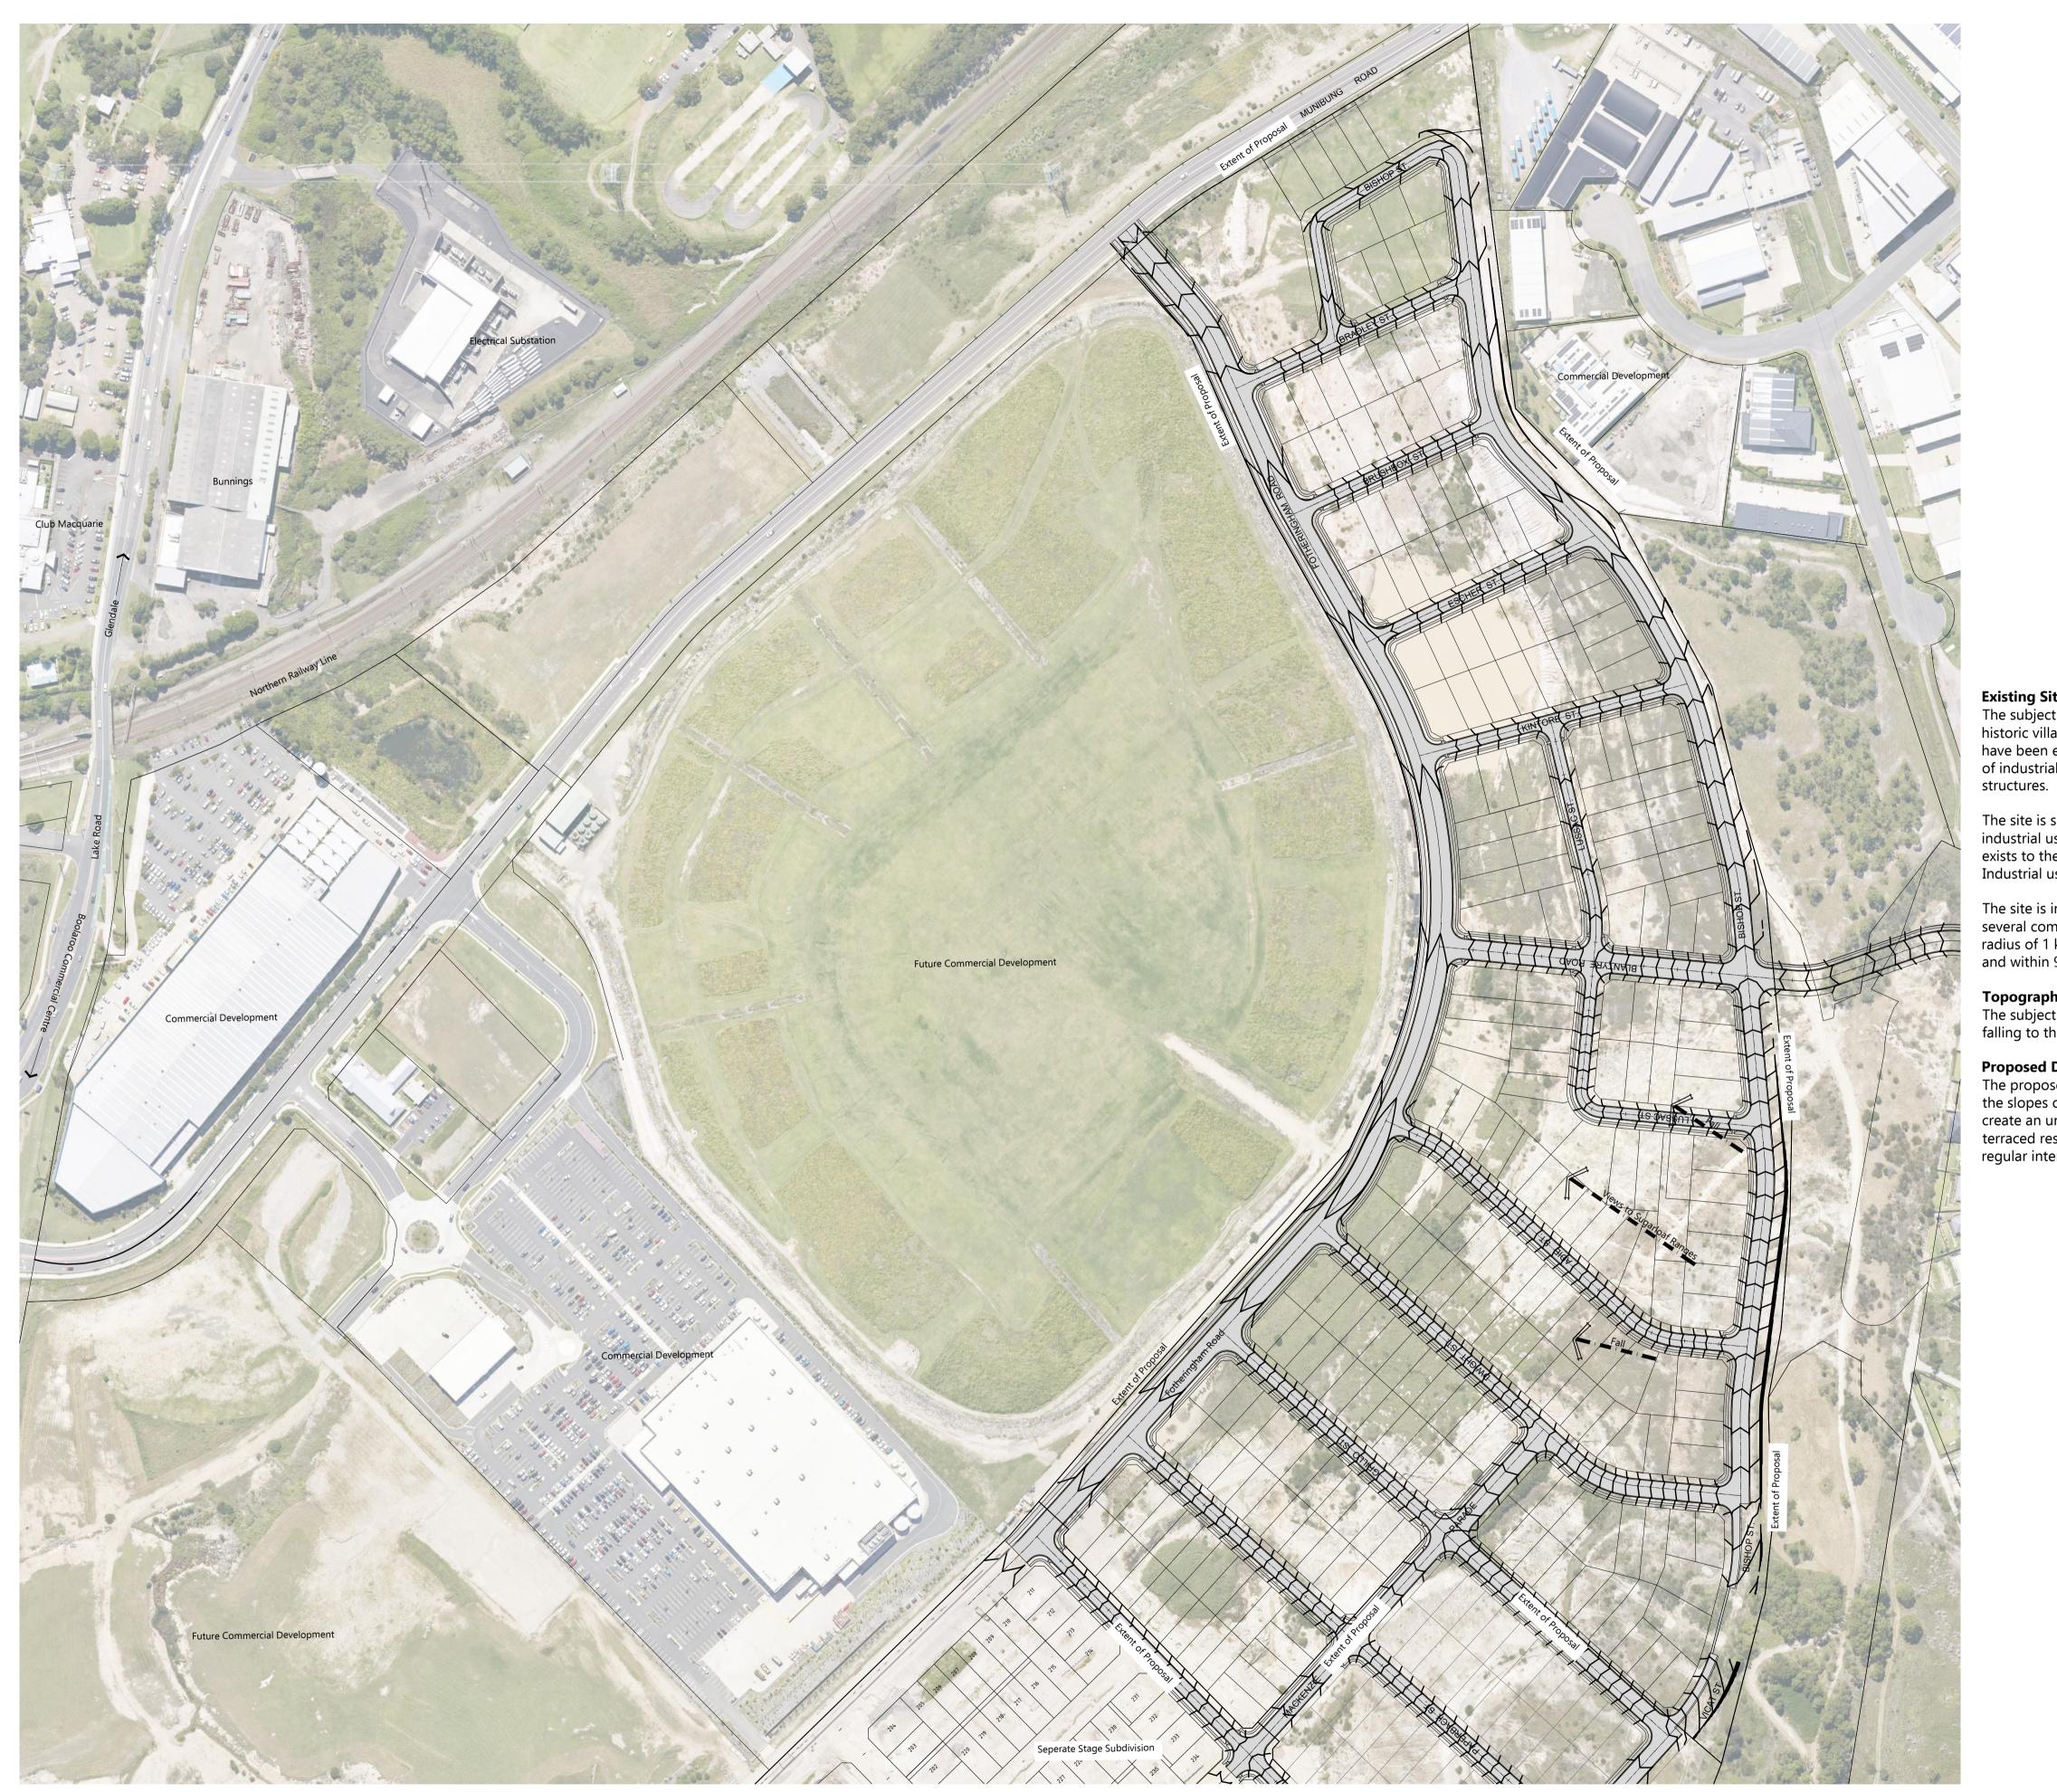

#### Existing Site

The subject site is situated between Cockle Creek and Munibung Hill, in the northern part of the historic village of Boolaroo. The site forms part of the former Pasminco and Incitec sites, which have been extensively remediated and rezoned for residential development following the closure of industrial operations. The property is currently vacant and does not contain any built

The site is surrounded by a variety of land uses including residential developments, light industrial uses, commercial areas and nature reserves. The residential development, Boolaroo, exists to the west of the property. The eastern boundary of the site is adjoined by Munibung Hill. Industrial uses are seen to the north of the property.

The site is in close proximity to other urban centres and has easy access to public transport and several community, retail, health and educational facilities, along with recreational areas within a radius of 1 km - 2 km. Lake Macquarie City Centre is approximately 1 km to the south of the site and within 900 m to the north-east is the Glendale Shopping centre.

#### Topography

The subject property lies along the western ranges of Munibung Hill with gradients generally falling to the west.

## Proposed Development

The proposed development involves subdivision of the site to create 247 residential lots . Due to the slopes on the site, the subdivision design is based on a terraced development concept to create an urban fabric that complements the sloping terrain. The site will be graded to create terraced residential lots. Retaining walls will be constructed to retain the re-graded land form at regular intervals.