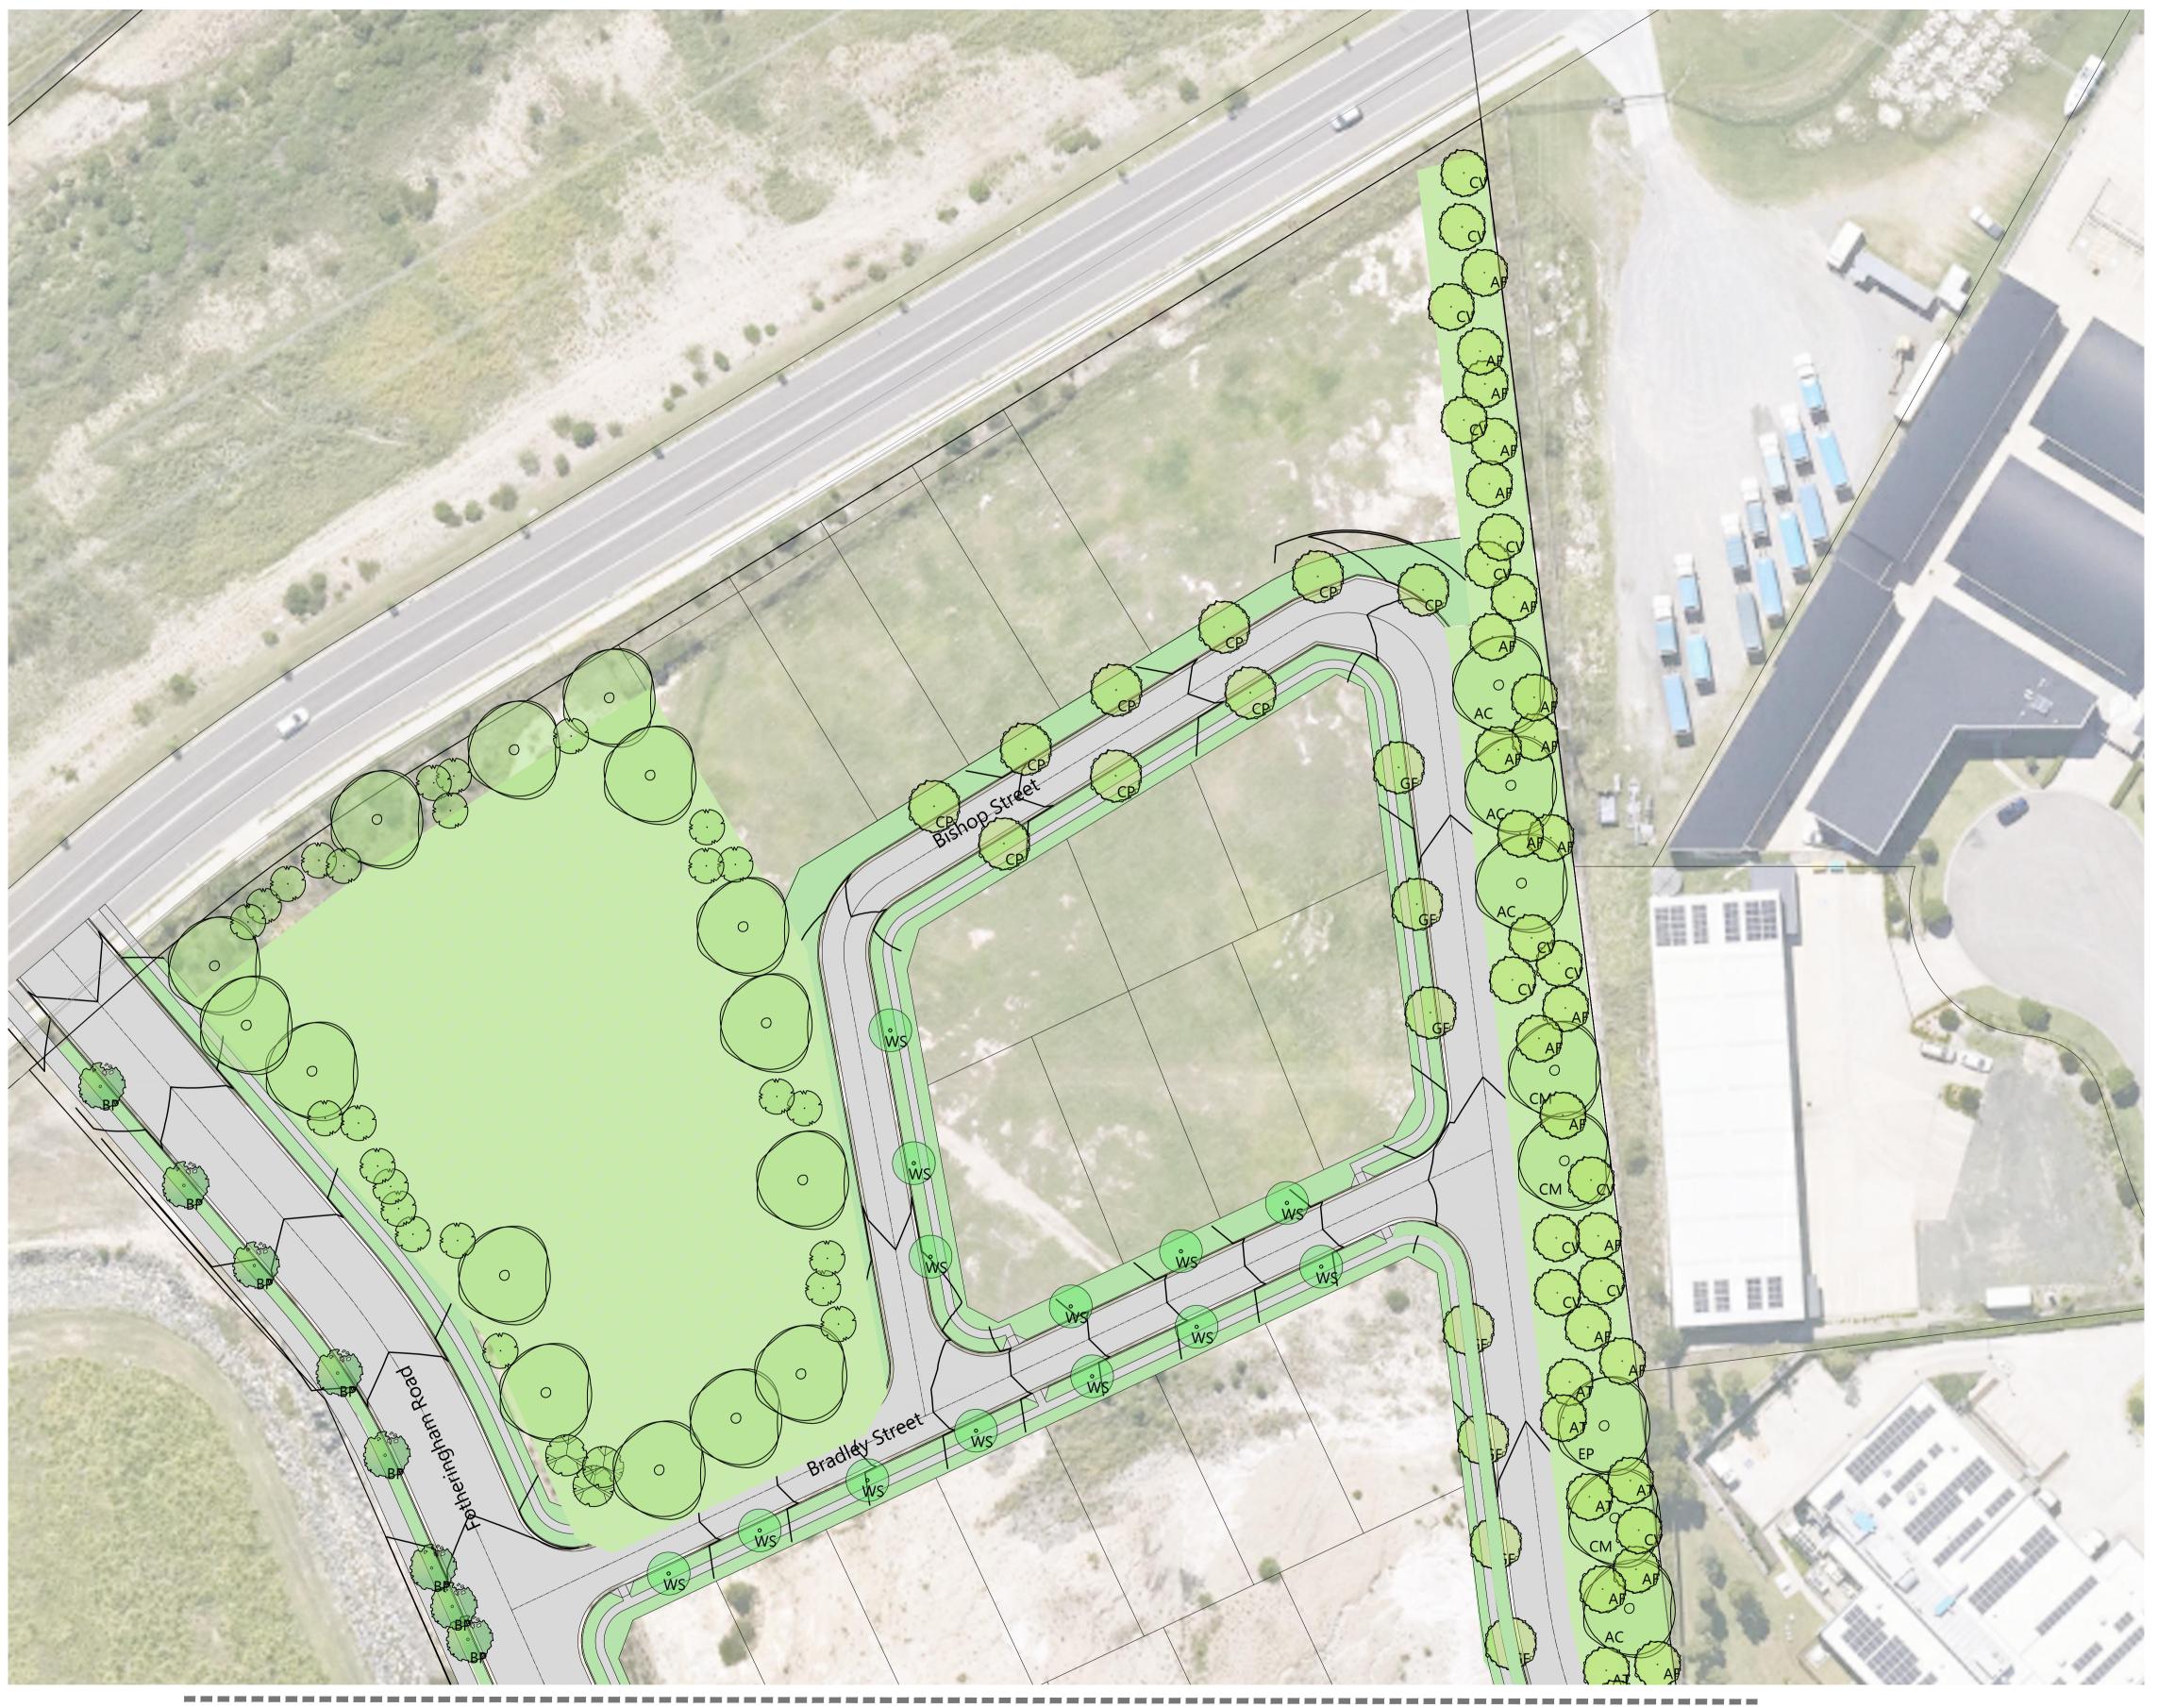

### **Munibung Road** • Existing street trees that

require removal for the construction of the proposed intersection to be replaced as required.

Refer to sheet L03

## Drainage Reserve

 Native grasses tolerant of periodic inundation to basins and surrounds. Locally occuring trees to reserve perimeters.

Main Street Planting The main street will provide an avenue setting with feature along the commercial lot side and smaller trees along the residential lot side to welcome residents and visitors to the community.

- Provides a sense of direction
- on main street; Provides vegetation
- screening along the commercial and residential interface to soften building
- edges Tree species to cater to imments of typic? requirements of typical urban environments with seasonal shade and low maintenance;
- Unobstructed views from building frontages to maintain passive surveillance within public realm.
  Refer to section on sheet