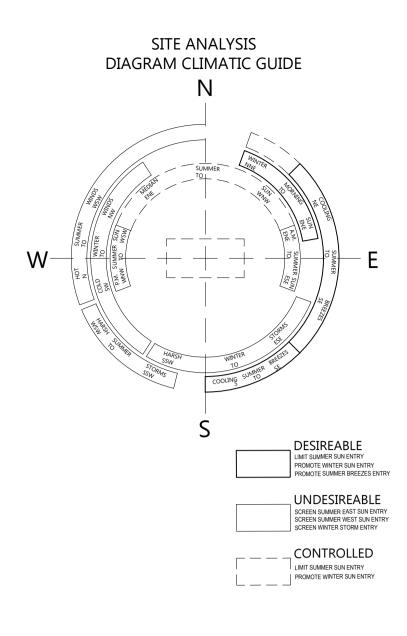

e copyright of this work remains the property of EMM Consulting Pty Ltd.

|      | Revis | ions             |          | Revisions |         |      |  |
|------|-------|------------------|----------|-----------|---------|------|--|
|      | Issue | Details          | Date     | Issue     | Details | Date |  |
| @ A1 | А     | DA Issue         | 18.09.20 |           |         |      |  |
|      | В     | Revised DA Issue | 20.11.20 |           |         |      |  |
|      | С     | Revised DA Issue | 27.11.20 |           |         |      |  |
|      | D     | Revised DA Issue | 04.10.23 |           |         |      |  |
|      |       |                  |          |           |         |      |  |

Project: Weemala at the Lake - North Title: Site A

Client: Green Capital Australia Pty Ltd



#### Existing Site

The subject site is situated between Cockle Creek and Munibung Hill, in the northern part of the historic village of Boolaroo. The site forms part of the former Pasminco and Incitec sites, which have been extensively remediated and rezoned for residential development following the closure of industrial operations. The property is currently vacant and does not contain any built

The site is surrounded by a variety of land uses including residential developments, light industrial uses, commercial areas and nature reserves. The residential development, Boolaroo, exists to the west of the property. The eastern boundary of the site is adjoined by Munibung Hill. Industrial uses are seen to the north of the property.

The site is in close proximity to other urban centres and