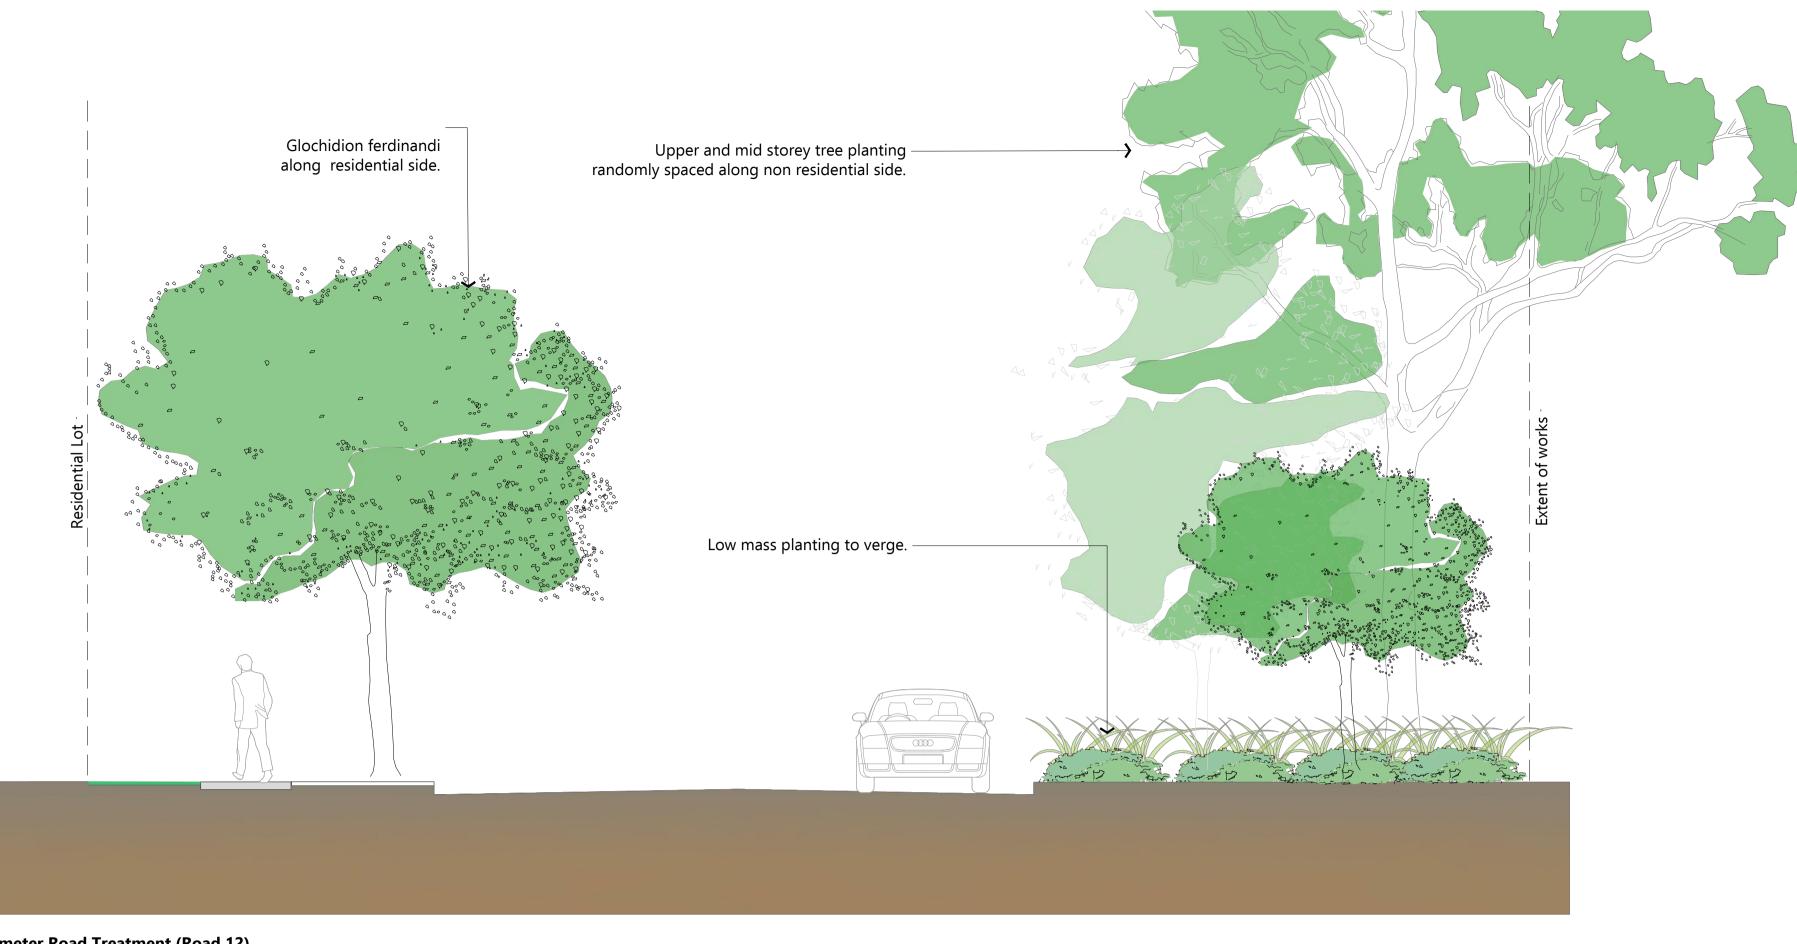

D

Perimeter Road Treatment (Road 12) Section

Entry Road Treatment (Fotheringham Road) Section

EMM Consulting Pty Ltd Level 3, 175 Scott Street, Newcastle NSW 2300 p: 02 4907 4800 e: info@emmconsulting.com.au emmconsulting.com.au