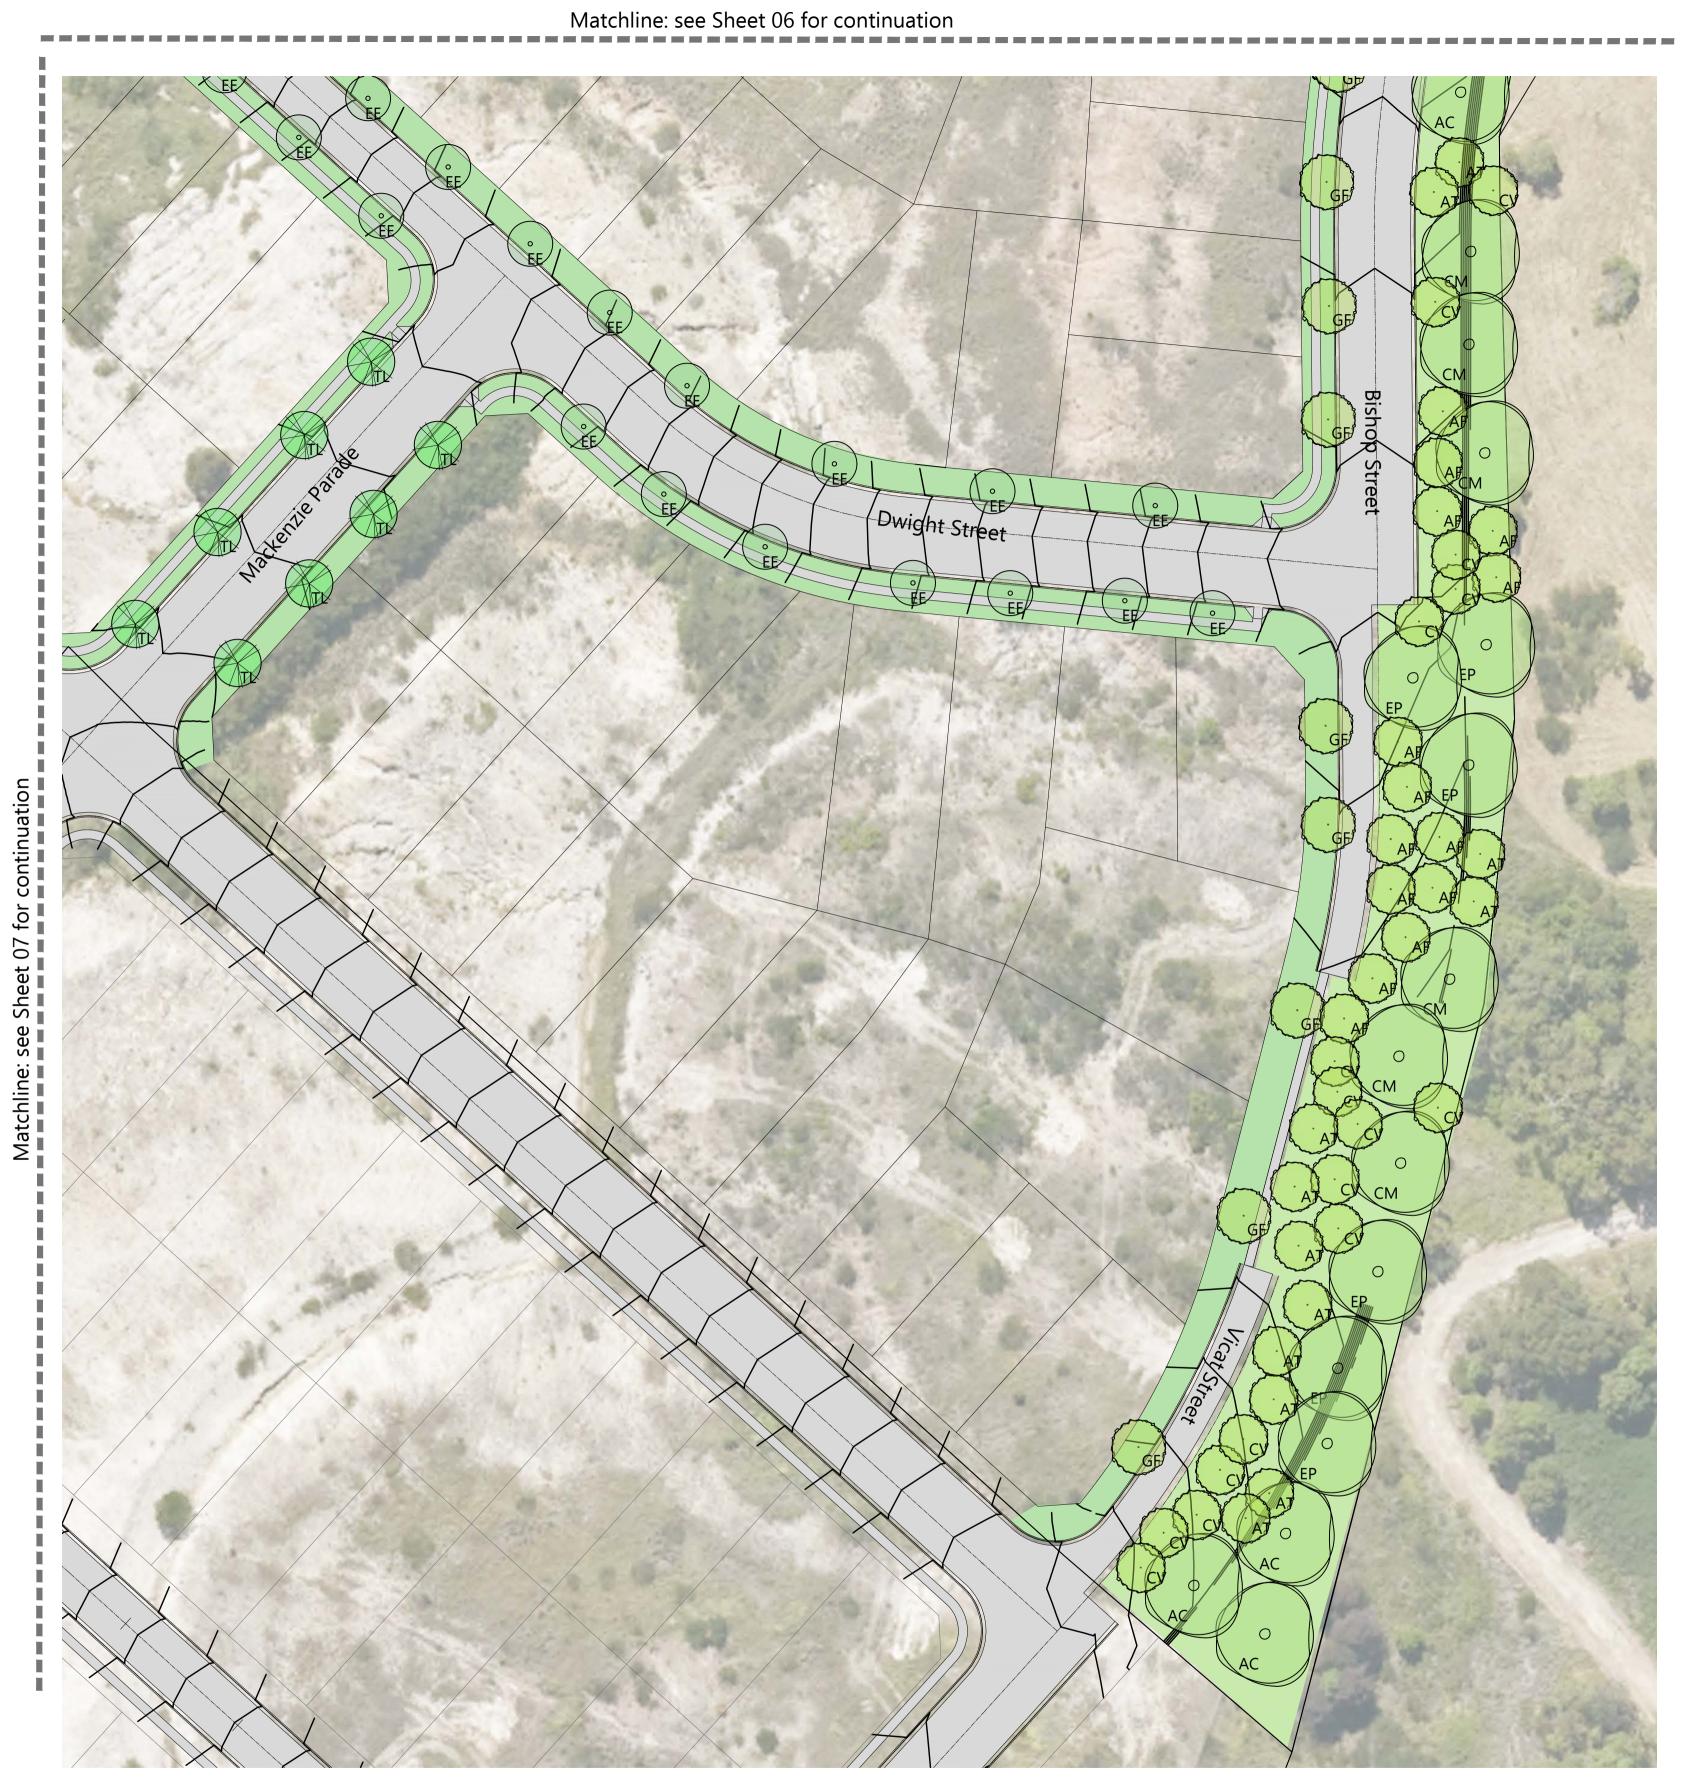

# **PLANTING LEGEND** Refer to Planting Schedule, Sheet L02

Proposed trees

Native Grasses and Groundcovers Turf - Couch

Matchline: see Sheet 03 for continuation

EMM Consulting Pty Ltd Level 3, 175 Scott Street, Newcastle NSW 2300 p: 02 4907 4800 e: info@emmconsulting.com.au emmconsulting.com.au

# **PLANTING LEGEND** Refer to Planting Schedule, Sheet L02

Proposed trees

Native Grasses and Groundcovers

Site: Main Road, Boolaroo Date: 04 October 2023 dscape Plan Job No: E220893 **Revision**: Sheet: L05 D